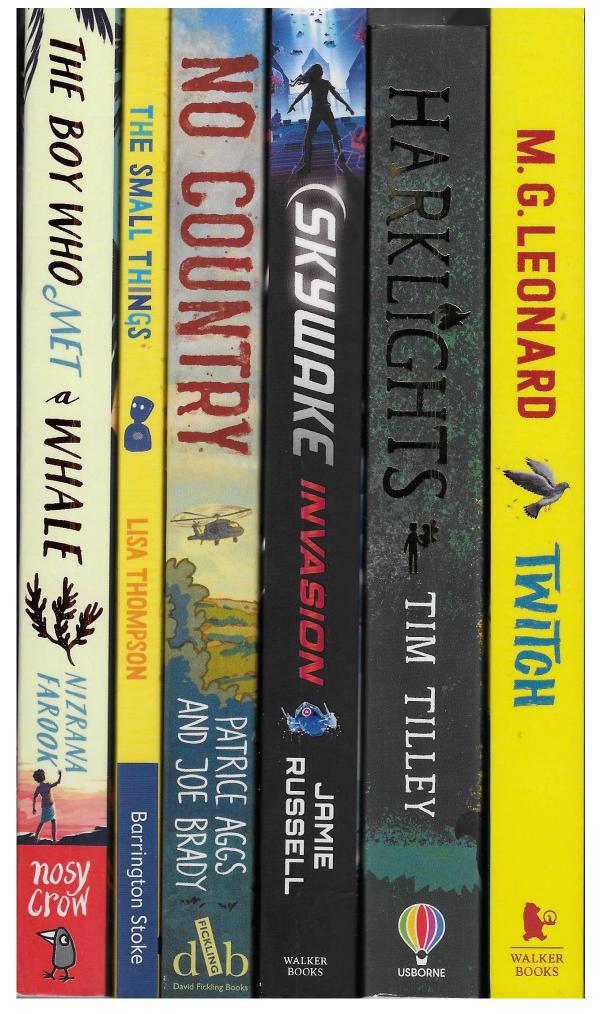

composition (use of formal elements).
- Appropriate and well-thought out advice given to the character.
- Literacy skills. E.g. use of appropriate and powerful language, structure e.g. introduction/conclusion, use of conjunctions e.g. therefore, although.
- Creativity and originality.

# **Prizes:**

Prizes will be given to the best letter from each participating school.

There will also be prizes for overall first, second, third and fourth place which will be announced and prizes presented at the Awards Ceremony, Theatre Severn **on Thursday 28th April 2022.** 







# **APPENDICES**

- 1. Pupil tracking list
- 2. Call outs/comment bubbles for notice board
- 3. Reading-ometer
- 4. Book spines
- 5. Newspaper Article Planner
- 6. Newspaper Front Page
- 7. Shopping Centre Plan















# **Newspaper Article Planner**



| 1. | Headline (make it short, snappy and telling the reader what is to come)               |
|----|---------------------------------------------------------------------------------------|
|    |                                                                                       |
|    |                                                                                       |
|    |                                                                                       |
|    |                                                                                       |
|    |                                                                                       |
|    |                                                                                       |
|