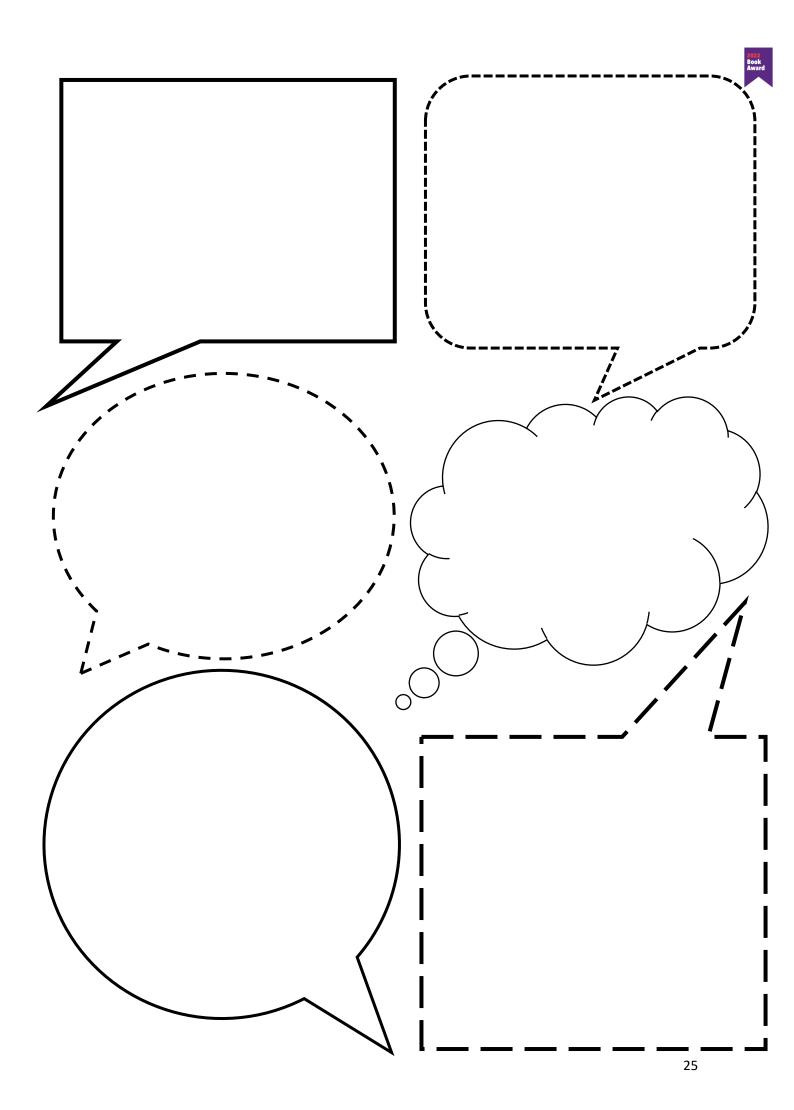

writing composition (use of formal elements).
- Appropriate and well-thought out advice given to the character.
- Literacy skills. E.g. use of appropriate and powerful language, structure e.g. introduction/conclusion, use of conjunctions e.g. therefore, although.
- Creativity and originality.

# **Prizes:**

Prizes will be given to the best letter from each participating school.

There will also be prizes for overall first, second, third and fourth place which will be announced and prizes presented at the Awards Ceremony, Theatre Severn **on Thursday 28th April 2022.** 







# **APPENDICES**

- 1. Pupil tracking list
- 2. Call outs/comment bubbles for notice board
- 3. Reading-ometer
- 4. Book spines
- 5. Newspaper Article Planner
- 6. Newspaper Front Page
- 7. Shopping Centre Plan















# **Newspaper Article Planner**



| 1. | Headline (make it short, snappy and telling the reader what is to come)               |
|----|---------------------------------------------------------------------------------------|
|    |                                                                                       |
|    |                                                                                       |
|    |                                                                                       |
|    |                                                                                       |
|    |                                                                                       |
|    |