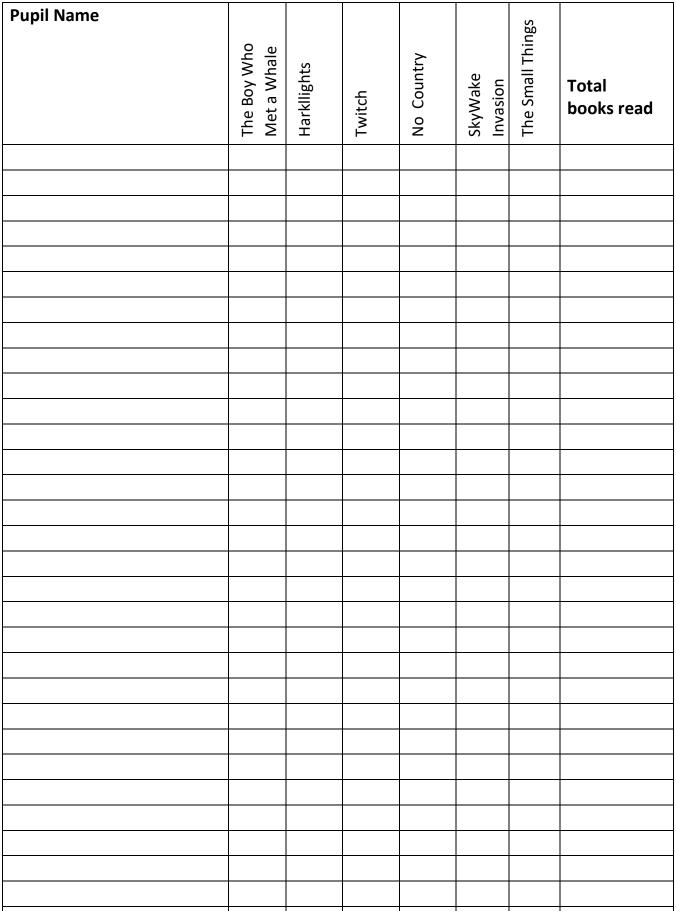

ter writing composition (use of formal elements).
- Appropriate and well-thought out advice given to the character.
- Literacy skills. E.g. use of appropriate and powerful language, structure e.g. introduction/conclusion, use of conjunctions e.g. therefore, although.
- Creativity and originality.

# **Prizes:**

Prizes will be given to the best letter from each participating school.

There will also be prizes for overall first, second, third and fourth place which will be announced and prizes presented at the Awards Ceremony, Theatre Severn **on Thursday 28th April 2022.** 







# **APPENDICES**

- 1. Pupil tracking list
- 2. Call outs/comment bubbles for notice board
- 3. Reading-ometer
- 4. Book spines
- 5. Newspaper Article Planner
- 6. Newspaper Front Page
- 7. Shopping Centre Plan















# **Newspaper Article Planner**



| 1. | Headline (make it short, snappy and telling the reader what is to come)               |
|----|---------------------------------------------------------------------------------------|
|    |                                                                                       |
|    |                                                                                       |
|    |                                                                                       |
|    |                                                                                       |
|    |                                                                                       |
|    |